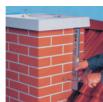

Na poslednji plašt nanesite malter.

Na crep stavite letvu, debljine 3cm. Izmerite visinsku razliku na uglovim plašta (od letve do vrha dimnjaka)

Prenesite izmerene dužine na obloženi element, pri tom pazite na veću širinu obložnog elementa u odnosu na plašt dimnjaka.

Brusilicom isecite obložni element po zacrtanoj liniji i namestite na dimnjak.

Priloženim distancionim zavrtniima pričvrstite obložni element na dimnjak. Pazite na

Na vrh elementa stavite QUADRO krovnu ploču.

Proverite horizontalan položaj krovne ploče.

Krovnu ploču pričvrstite maticama sa krilcima.Ne zaboravite da stavite zaptivne pločice i podloške

Ubacite cev dimnjaka i na nju konusni nastavak. Olovkom označite vrh konusnog nastavka.