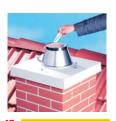

Brusilicom isecite obložni element po zacrtanoj liniji i namestite na dimnjak.

Priloženim distancionim zavrtniima pričvrstite obložni element na dimnjak. Pazite na

Na vrh elementa stavite QUADRO krovnu ploču.