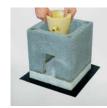

U sredinu prvog plašta ubacite kondez posudu sa ispustom kondenzata.

Pomoću šablona ucrtajte na plaštu otvor za ugradnju vratanca za dimnjak.

Prilikom nanošenja maltera za plašteve dimnjaka koristite šablon za malterisanje.

Ubacite distancer. Na tekući metar cevi ugradite: 1 distancer, 2 obujmice.

Nanesite malter pored šablona za malterisanje.

Namestite sledeći plašt dimnjaka.

Cev dimnjaka očistite od prašine pomoću sunđera. Sunđer ne sme biti vlažan!