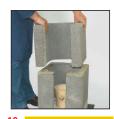

Masu Rotempo pomoću pištolja nanesite na očišćene i suve ivice priključke za vratanca.

Ubacite priključak za vratanca, pa ga poravnajte sa čeonom stranom dimnjaka.

Na sloj maltera postavite sledeći plašt dimnjaka.

Ubacite distancer. Na tekući metar cevi ugradite: 1 distancer, 2 obujmice.

Nanesite malter pored šablona za malterisanje.

Namestite sledeći plašt dimnjaka.

Cev dimnjaka očistite od prašine pomoću sunđera. Sunđer ne sme biti vlažan!