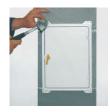

Proverite horizontalan položaj krovne ploče.

Krovnu ploču pričvrstite maticama sa krilcima.Ne zaboravite da stavite zaptivne pločice i podloške

Ubacite cev dimnjaka i na nju konusni nastavak. Olovkom označite vrh konusnog nastavka.