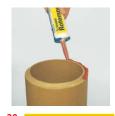

Masu Rotempo pomoću pištolja nanesite na očišćene i suve ivice priključke za vratanca.

Ubacite priključak za vratanca, pa ga poravnajte sa čeonom stranom dimnjaka.

Na sloj maltera postavite sledeći plašt dimnjaka.