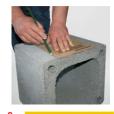

U sredinu prvog plašta ubacite kondez posudu sa ispustom kondenzata.

Pomoću šablona ucrtajte na plaštu otvor za ugradnju vratanca za dimnjak.

Prilikom nanošenja maltera za plašteve dimnjaka koristite šablon za malterisanje.

Ugaonom brusilicom isecite otvor za vratanca dimnjaka.

Postavite isečen plašt

Za lepljenje cevi dimnjaka koristite Schiedel Rotempo zaptivnu masu koja se nanosi pomoću pištolja.

Priključak za vratanca očistite od prašine pomoću sunđera. Sunđer ne sme biti vlažan!