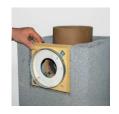

Okvir vratanca za čišćenje ubacite horizontalno u otvor i pričvrstite na plašt priloženim čeličnim ekserima.

Zatvarač vratanaca ubacite u priključak pa ga okrećete dok u ptpunosti ne bude zaptiven.

Zatvarač vratanaca ima isečene otvore za izjednačenje pritisaka koji stabilizuju pritisak u dimnjaku.

Namestite gumeni adapter i ispust kondezata povežite sa odvodnom cevi.

Armaturne otvore zalijte malterom.

Obložni element prikazan je opciono, ako radite sa klasičnim završetkom dimnjaka postupak postavljanja krovne ploče je isti.