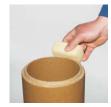

Ugaonom brusilicom isecite otvor za vratanca dimnjaka.

Postavite isečen plašt

Za lepljenje cevi dimnjaka koristite Schiedel Rotempo zaptivnu masu koja se nanosi pomoću pištolja.

Priključak za vratanca očistite od prašine pomoću sunđera. Sunđer ne sme biti vlažan!