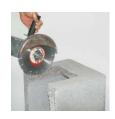

Otvor za poklopac odvoda kondenzata isecite ugaonom brusilicom.

Za zidanje plašteva koristite pripremljenu Schiedel mešavinu maltera.

Na betonsko postolje nanesite malter i postavite prvi plašt dimnjaka.

Ugaonom brusilicom isecite otvor za vratanca dimnjaka.

Postavite isečen plašt

Za lepljenje cevi dimnjaka koristite Schiedel Rotempo zaptivnu masu koja se nanosi pomoću pištolja.

Priključak za vratanca očistite od prašine pomoću sunđera. Sunđer ne sme biti vlažan!

Ugaonom brusilicom isecite otvor za priključak.

Ubacite cev dimnjaka, postavite priključak i iscrtajte osnovu priključka.

Na cevi dimnjaka označite osovinu priključka.

Na cevi dimnjaka iscrtajte otvor za priključak, veličine 10 x 10 cm simetrično na označenu osovinu.