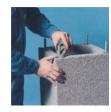

Okvir vratanca za čišćenje ubacite horizontalno u otvor i pričvrstite na plašt priloženim čeličnim ekserima.

Zatvarač vratanaca ubacite u priključak pa ga okrećete dok u ptpunosti ne bude zaptiven.

Zatvarač vratanaca ima isečene otvore za izjednačenje pritisaka koji stabilizuju pritisak u dimnjaku.