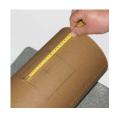

## Upustvo za montažu QUADRO

ETAŽNO GREJANJE NA GAS

Na temelj sa hidroizolacijom nanesite sloj maltera i na njega stavite betonsko postolje.

Na prvom plaštu iscrtajte potreban otvor za poklopac ispusta kondenzata širine 6cm i visine 16cm.