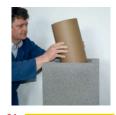

Otvor za poklopac odvoda kondenzata isecite ugaonom brusilicom.

Za zidanje plašteva koristite pripremljenu Schiedel mešavinu maltera.

Na betonsko postolje nanesite malter i postavite prvi plašt dimnjaka.

U sredinu prvog plašta ubacite kondez posudu sa ispustom kondenzata.

Pomoću šablona ucrtajte na plaštu otvor za ugradnju vratanca za dimnjak.

Prilikom nanošenja maltera za plašteve dimnjaka koristite šablon za malterisanje.