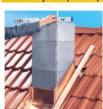

Namestite gumeni adapter i ispust kondezata povežite sa odvodnom cevi.

Armaturne otvore zalijte malterom.

Obložni element prikazan je opciono, ako radite sa klasičnim završetkom dimnjaka postupak postavljanja krovne ploče je isti.

Na poslednji plašt nanesite malter.

Na crep stavite letvu, debljine 3cm. Izmerite visinsku razliku na uglovim plašta (od letve do vrha dimnjaka)

Prenesite izmerene dužine na obloženi element, pri tom pazite na veću širinu obložnog elementa u odnosu na plašt dimnjaka.

Brusilicom isecite obložni element po zacrtanoj liniji i namestite na dimnjak.

Priloženim distancionim zavrtniima pričvrstite obložni element na dimnjak. Pazite na

Na vrh elementa stavite QUADRO krovnu ploču.