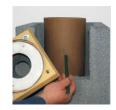

Na poslednji plašt nanesite malter.

Na crep stavite letvu, debljine 3cm. Izmerite visinsku razliku na uglovim plašta (od letve do vrha dimnjaka)

Prenesite izmerene dužine na obloženi element, pri tom pazite na veću širinu obložnog elementa u odnosu na plašt dimnjaka.

Brusilicom isecite obložni element po zacrtanoj liniji i namestite na dimnjak.

Priloženim distancionim zavrtniima pričvrstite obložni element na dimnjak. Pazite na

Na vrh elementa stavite QUADRO krovnu ploču.