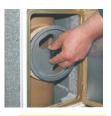

U sredinu prvog plašta ubacite kondez posudu sa ispustom kondenzata.

Pomoću šablona ucrtajte na plaštu otvor za ugradnju vratanca za dimnjak.

Prilikom nanošenja maltera za plašteve dimnjaka koristite šablon za malterisanje.