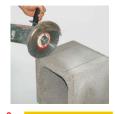

Ugaonom brusilicom isecite otvor za vratanca dimnjaka.

Postavite isečen plašt

Za lepljenje cevi dimnjaka koristite Schiedel Rotempo zaptivnu masu koja se nanosi pomoću pištolja.

Priključak za vratanca očistite od prašine pomoću sunđera. Sunđer ne sme biti vlažan!