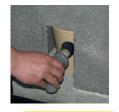

Ugaonom brusilicom isecite otvor za vratanca dimnjaka.

Postavite isečen plašt

Za lepljenje cevi dimnjaka koristite Schiedel Rotempo zaptivnu masu koja se nanosi pomoću pištolja.

Priključak za vratanca očistite od prašine pomoću sunđera. Sunđer ne sme biti vlažan!

Masu Rotempo pomoću pištolja nanesite na očišćene i suve ivice priključke za vratanca.

Ubacite priključak za vratanca, pa ga poravnajte sa čeonom stranom dimnjaka.

Na sloj maltera postavite sledeći plašt dimnjaka.