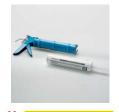

Ugaonom brusilicom isecite otvor za vratanca dimnjaka.

Postavite isečen plašt

Za lepljenje cevi dimnjaka koristite Schiedel Rotempo zaptivnu masu koja se nanosi pomoću pištolja.

Priključak za vratanca očistite od prašine pomoću sunđera. Sunđer ne sme biti vlažan!