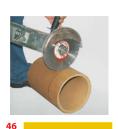

Otvor za poklopac odvoda kondenzata isecite ugaonom brusilicom.

Za zidanje plašteva koristite pripremljenu Schiedel mešavinu maltera.

Na betonsko postolje nanesite malter i postavite prvi plašt dimnjaka.