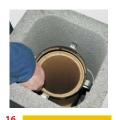

U sredinu prvog plašta ubacite kondez posudu sa ispustom kondenzata.

Pomoću šablona ucrtajte na plaštu otvor za ugradnju vratanca za dimnjak.

Prilikom nanošenja maltera za plašteve dimnjaka koristite šablon za malterisanje.

Namestite gumeni adapter i ispust kondezata povežite sa odvodnom cevi.

Armaturne otvore zalijte malterom.

Obložni element prikazan je opciono, ako radite sa klasičnim završetkom dimnjaka postupak postavljanja krovne ploče je isti.