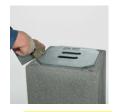

Okvir vratanca za čišćenje ubacite horizontalno u otvor i pričvrstite na plašt priloženim čeličnim ekserima.

Zatvarač vratanaca ubacite u priključak pa ga okrećete dok u ptpunosti ne bude zaptiven.

Zatvarač vratanaca ima isečene otvore za izjednačenje pritisaka koji stabilizuju pritisak u dimnjaku.