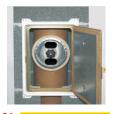

Okvir vratanca za čišćenje ubacite horizontalno u otvor i pričvrstite na plašt priloženim čeličnim ekserima.

Zatvarač vratanaca ubacite u priključak pa ga okrećete dok u ptpunosti ne bude zaptiven.

Zatvarač vratanaca ima isečene otvore za izjednačenje pritisaka koji stabilizuju pritisak u dimnjaku.