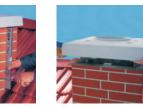

Brusilicom isecite obložni element po zacrtanoj liniji i namestite na dimnjak.

Priloženim distancionim zavrtniima pričvrstite obložni element na dimnjak. Pazite na

Na vrh elementa stavite QUADRO krovnu ploču.

Proverite horizontalan položaj krovne ploče.

Krovnu ploču pričvrstite maticama sa krilcima.Ne zaboravite da stavite zaptivne pločice i podloške

Ubacite cev dimnjaka i na nju konusni nastavak. Olovkom označite vrh konusnog nastavka.