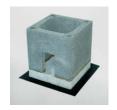

## Upustvo za montažu QUADRO

ETAŽNO GREJANJE NA GAS

Na temelj sa hidroizolacijom nanesite sloj maltera i na njega stavite betonsko postolje.

Na prvom plaštu iscrtajte potreban otvor za poklopac ispusta kondenzata širine 6cm i visine 16cm.

U sredinu prvog plašta ubacite kondez posudu sa ispustom kondenzata.

Pomoću šablona ucrtajte na plaštu otvor za ugradnju vratanca za dimnjak.

Prilikom nanošenja maltera za plašteve dimnjaka koristite šablon za malterisanje.