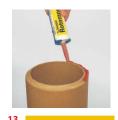

Masu Rotempo pomoću pištolja nanesite na očišćene i suve ivice priključke za vratanca.

Ubacite priključak za vratanca, pa ga poravnajte sa čeonom stranom dimnjaka.

Na sloj maltera postavite sledeći plašt dimnjaka.