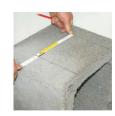

## Upustvo za montažu QUADRO

ETAŽNO GREJANJE NA GAS

Na temelj sa hidroizolacijom nanesite sloj maltera i na njega stavite betonsko postolje.

Na prvom plaštu iscrtajte potreban otvor za poklopac ispusta kondenzata širine 6cm i visine 16cm.