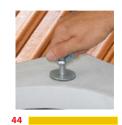

Proverite horizontalan položaj krovne ploče.

Krovnu ploču pričvrstite maticama sa krilcima.Ne zaboravite da stavite zaptivne pločice i podloške

Ubacite cev dimnjaka i na nju konusni nastavak. Olovkom označite vrh konusnog nastavka.