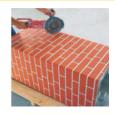

Ubacite distancer. Na tekući metar cevi ugradite: 1 distancer, 2 obujmice.

Nanesite malter pored šablona za malterisanje.

Namestite sledeći plašt dimnjaka.

Cev dimnjaka očistite od prašine pomoću sunđera. Sunđer ne sme biti vlažan!

Masu Rotempo pomoću pištolja nanesite na očišćene i suve ivice cevi.

Ubacite cev dimnjaka.

Sunđerom obrišite suvišni lepak i poravnajte unutrašnjost spoja.

Na mestu ugradnje priključka iscrtajte otvor, veličine 20 x 20 cm.

Ugaonom brusilicom isecite otvor za priključak.

Ubacite cev dimnjaka, postavite priključak i iscrtajte osnovu priključka.

Na cevi dimnjaka označite osovinu priključka.

Na cevi dimnjaka iscrtajte otvor za priključak, veličine 10 x 10 cm simetrično na označenu osovinu.