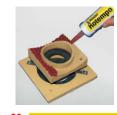

Masu Rotempo pomoću pištolja nanesite na očišćene i suve ivice priključke za vratanca.

Ubacite priključak za vratanca, pa ga poravnajte sa čeonom stranom dimnjaka.

Na sloj maltera postavite sledeći plašt dimnjaka.

Masu Rotempo pomoću pištolja nanesite na očišćene i suve ivice cevi.

Ubacite cev dimnjaka.

Sunđerom obrišite suvišni lepak i poravnajte unutrašnjost spoja.

Na mestu ugradnje priključka iscrtajte otvor, veličine 20 x 20 cm.