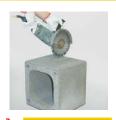

Otvor za poklopac odvoda kondenzata isecite ugaonom brusilicom.

Za zidanje plašteva koristite pripremljenu Schiedel mešavinu maltera.

Na betonsko postolje nanesite malter i postavite prvi plašt dimnjaka.

U sredinu prvog plašta ubacite kondez posudu sa ispustom kondenzata.

Pomoću šablona ucrtajte na plaštu otvor za ugradnju vratanca za dimnjak.

Prilikom nanošenja maltera za plašteve dimnjaka koristite šablon za malterisanje.

Ugaonom brusilicom isecite otvor za vratanca dimnjaka.

Postavite isečen plašt

Za lepljenje cevi dimnjaka koristite Schiedel Rotempo zaptivnu masu koja se nanosi pomoću pištolja.

Priključak za vratanca očistite od prašine pomoću sunđera. Sunđer ne sme biti vlažan!