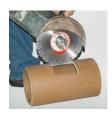

Otvor za poklopac odvoda kondenzata isecite ugaonom brusilicom.

Za zidanje plašteva koristite pripremljenu Schiedel mešavinu maltera.

Na betonsko postolje nanesite malter i postavite prvi plašt dimnjaka.

Ugaonom brusilicom isecite otvor za vratanca dimnjaka.

Postavite isečen plašt

Za lepljenje cevi dimnjaka koristite Schiedel Rotempo zaptivnu masu koja se nanosi pomoću pištolja.

Priključak za vratanca očistite od prašine pomoću sunđera. Sunđer ne sme biti vlažan!

Ugaonom brusilicom isecite otvor za priključak.

Ubacite cev dimnjaka, postavite priključak i iscrtajte osnovu priključka.

Na cevi dimnjaka označite osovinu priključka.

Na cevi dimnjaka iscrtajte otvor za priključak, veličine 10 x 10 cm simetrično na označenu osovinu.