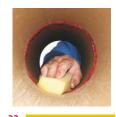

Ugaonom brusilicom isecite otvor za vratanca dimnjaka.

Postavite isečen plašt

Za lepljenje cevi dimnjaka koristite Schiedel Rotempo zaptivnu masu koja se nanosi pomoću pištolja.

Priključak za vratanca očistite od prašine pomoću sunđera. Sunđer ne sme biti vlažan!

Masu Rotempo pomoću pištolja nanesite na očišćene i suve ivice priključke za vratanca.

Ubacite priključak za vratanca, pa ga poravnajte sa čeonom stranom dimnjaka.

Na sloj maltera postavite sledeći plašt dimnjaka.