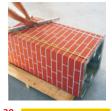

Otvor za poklopac odvoda kondenzata isecite ugaonom brusilicom.

Za zidanje plašteva koristite pripremljenu Schiedel mešavinu maltera.

Na betonsko postolje nanesite malter i postavite prvi plašt dimnjaka.

U sredinu prvog plašta ubacite kondez posudu sa ispustom kondenzata.

Pomoću šablona ucrtajte na plaštu otvor za ugradnju vratanca za dimnjak.

Prilikom nanošenja maltera za plašteve dimnjaka koristite šablon za malterisanje.

Ugaonom brusilicom isecite otvor za vratanca dimnjaka.

Postavite isečen plašt

Za lepljenje cevi dimnjaka koristite Schiedel Rotempo zaptivnu masu koja se nanosi pomoću pištolja.

Priključak za vratanca očistite od prašine pomoću sunđera. Sunđer ne sme biti vlažan!