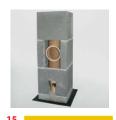

## Upustvo za montažu QUADRO

ETAŽNO GREJANJE NA GAS

Na temelj sa hidroizolacijom nanesite sloj maltera i na njega stavite betonsko postolje.

Na prvom plaštu iscrtajte potreban otvor za poklopac ispusta kondenzata širine 6cm i visine 16cm.

Otvor za poklopac odvoda kondenzata isecite ugaonom brusilicom.

Za zidanje plašteva koristite pripremljenu Schiedel mešavinu maltera.

Na betonsko postolje nanesite malter i postavite prvi plašt dimnjaka.

U sredinu prvog plašta ubacite kondez posudu sa ispustom kondenzata.

Pomoću šablona ucrtajte na plaštu otvor za ugradnju vratanca za dimnjak.

Prilikom nanošenja maltera za plašteve dimnjaka koristite šablon za malterisanje.