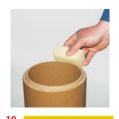

Ugaonom brusilicom isecite otvor za vratanca dimnjaka.

Postavite isečen plašt

Za lepljenje cevi dimnjaka koristite Schiedel Rotempo zaptivnu masu koja se nanosi pomoću pištolja.

Priključak za vratanca očistite od prašine pomoću sunđera. Sunđer ne sme biti vlažan!

Masu Rotempo pomoću pištolja nanesite na očišćene i suve ivice priključke za vratanca.

Ubacite priključak za vratanca, pa ga poravnajte sa čeonom stranom dimnjaka.

Na sloj maltera postavite sledeći plašt dimnjaka.