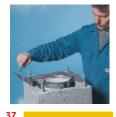

Proverite horizontalan položaj krovne ploče.

Krovnu ploču pričvrstite maticama sa krilcima.Ne zaboravite da stavite zaptivne pločice i podloške

Ubacite cev dimnjaka i na nju konusni nastavak. Olovkom označite vrh konusnog nastavka.