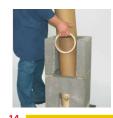

Masu Rotempo pomoću pištolja nanesite na očišćene i suve ivice priključke za vratanca.

Ubacite priključak za vratanca, pa ga poravnajte sa čeonom stranom dimnjaka.

Na sloj maltera postavite sledeći plašt dimnjaka.

Ubacite distancer. Na tekući metar cevi ugradite: 1 distancer, 2 obujmice.

Nanesite malter pored šablona za malterisanje.

Namestite sledeći plašt dimnjaka.

Cev dimnjaka očistite od prašine pomoću sunđera. Sunđer ne sme biti vlažan!