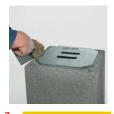

## Upustvo za montažu QUADRO

ETAŽNO GREJANJE NA GAS

Na temelj sa hidroizolacijom nanesite sloj maltera i na njega stavite betonsko postolje.

Na prvom plaštu iscrtajte potreban otvor za poklopac ispusta kondenzata širine 6cm i visine 16cm.

Otvor za poklopac odvoda kondenzata isecite ugaonom brusilicom.

Za zidanje plašteva koristite pripremljenu Schiedel mešavinu maltera.

Na betonsko postolje nanesite malter i postavite prvi plašt dimnjaka.