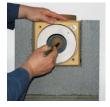

Brusilicom isecite otvor za priključak.

Na priključak za peć nanesite Rotempo.

Namestite

priključak. Obratite pažnju da poravnate lice priključka sa plaštem dimnjaka.

Popunite malterom rupe između spoljnjeg dela priključka i plašta.

Okvir vratanca za čišćenje ubacite horizontalno u otvor i pričvrstite na plašt priloženim čeličnim ekserima.

Zatvarač vratanaca ubacite u priključak pa ga okrećete dok u ptpunosti ne bude zaptiven.

Zatvarač vratanaca ima isečene otvore za izjednačenje pritisaka koji stabilizuju pritisak u dimnjaku.