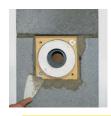

## Upustvo za montažu QUADRO

ETAŽNO GREJANJE NA GAS

Na temelj sa hidroizolacijom nanesite sloj maltera i na njega stavite betonsko postolje.

Na prvom plaštu iscrtajte potreban otvor za poklopac ispusta kondenzata širine 6cm i visine 16cm.

Otvor za poklopac odvoda kondenzata isecite ugaonom brusilicom.

Za zidanje plašteva koristite pripremljenu Schiedel mešavinu maltera.

Na betonsko postolje nanesite malter i postavite prvi plašt dimnjaka.