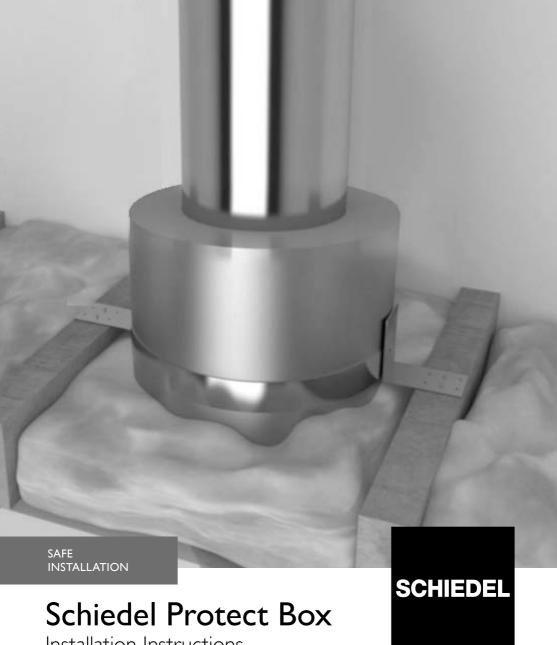

## Installation Instructions

Protect Box lowered into position and fastened securely to the joints.

Additional components installed and secured with locking bands.

Insulation replaced around Protect Box.