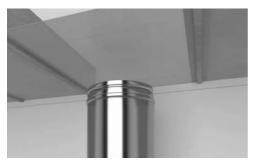

## Installation Instructions

Existing vapor barrier.

Square section cut out of barrier.

Silicone seal pulled down onto outer bead of pipe.

Silicone seal pulled up over joint until level with barrier.

Silicone seal is attached to the vapour barrier supplied with each sealing kit.