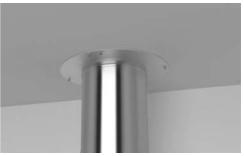

## Installation Instructions

Protect Box lowered into position and fastened securely to the joints.

Additional components installed and secured with locking bands.

Insulation replaced around Protect Box.