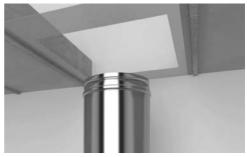

## Installation Instructions

Existing vapor barrier.

Square section cut out of barrier.

Silicone seal pulled down onto outer bead of pipe.

Silicone seal pulled up over joint until level with barrier.

Silicone seal is attached to the vapour barrier supplied with each sealing kit.