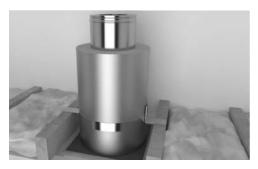

## Installation Instructions

Protect Box lowered into position and fastened securely to the joints.

Additional components installed and secured with locking bands.

Insulation replaced around Protect Box.