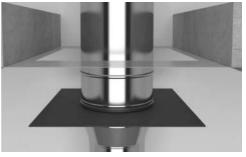

## Installation Instructions

Existing vapor barrier.

Square section cut out of barrier.

Silicone seal pulled down onto outer bead of pipe.

Silicone seal pulled up over joint until level with barrier.

Silicone seal is attached to the vapour barrier supplied with each sealing kit.