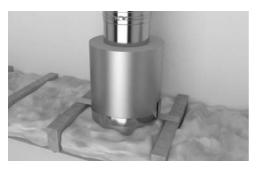

## Installation Instructions

Existing vapor barrier.

Square section cut out of barrier.

Silicone seal pulled down onto outer bead of pipe.

Silicone seal pulled up over joint until level with barrier.

Silicone seal is attached to the vapour barrier supplied with each sealing kit.