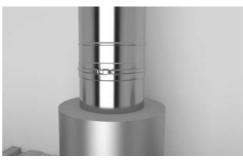

## Installation Instructions

Existing vapor barrier.

Square section cut out of barrier.

Silicone seal pulled down onto outer bead of pipe.

Silicone seal pulled up over joint until level with barrier.

Silicone seal is attached to the vapour barrier supplied with each sealing kit.